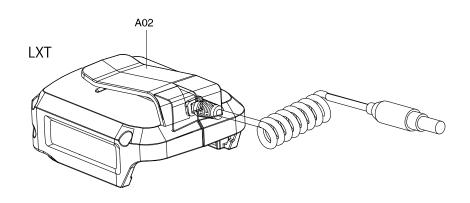

## Model No. CV101D CORDLESS HEATED VEST

| Parts No. PE00000037 | Description            | I/C | Qty | N/O                                              | Opt. 1 | Opt. 2 | Note |
|----------------------|------------------------|-----|-----|--------------------------------------------------|--------|--------|------|
|                      | BATTERY HOLDER FOR CXT |     | 1   |                                                  | İ      |        |      |
|                      |                        |     |     | <del>                                     </del> |        |        |      |
|                      |                        |     |     |                                                  |        |        |      |
| PE0000001            | BATTERY HOLDER         |     | 1   |                                                  |        |        |      |
|                      |                        |     |     |                                                  |        |        |      |
|                      |                        |     |     |                                                  |        |        |      |
|                      |                        |     |     |                                                  |        |        |      |
|                      |                        |     |     |                                                  |        |        |      |
|                      |                        |     |     |                                                  |        |        |      |
|                      |                        |     |     |                                                  |        |        |      |
|                      |                        |     |     |                                                  |        |        |      |
|                      |                        |     |     |                                                  |        |        |      |
|                      |                        |     |     |                                                  |        |        |      |
|                      |                        |     |     |                                                  |        |        |      |
|                      |                        |     |     |                                                  |        |        |      |
|                      |                        |     |     |                                                  |        |        |      |
|                      |                        |     |     |                                                  |        |        |      |
|                      |                        |     |     |                                                  |        |        |      |
|                      |                        |     |     |                                                  |        |        |      |
|                      |                        |     |     |                                                  |        |        |      |
|                      |                        |     |     |                                                  |        |        |      |
|                      |                        |     |     |                                                  |        |        |      |
|                      |                        |     |     |                                                  |        |        |      |
|                      |                        |     |     |                                                  |        |        |      |
|                      |                        |     |     |                                                  |        |        |      |
|                      |                        |     |     |                                                  |        |        |      |
|                      |                        |     |     |                                                  |        |        |      |
|                      |                        |     |     |                                                  |        |        |      |
|                      |                        |     |     |                                                  |        |        |      |
| +                    |                        |     |     |                                                  |        |        |      |
|                      |                        |     |     |                                                  |        |        |      |
|                      |                        |     |     |                                                  |        |        |      |
|                      |                        |     |     |                                                  |        |        |      |
|                      |                        |     |     |                                                  |        |        |      |
|                      |                        |     |     |                                                  |        |        |      |
|                      |                        |     |     |                                                  |        |        |      |
| +                    |                        |     |     | <u> </u>                                         |        |        |      |
|                      |                        |     |     |                                                  |        |        |      |
|                      |                        |     |     |                                                  |        |        |      |
|                      |                        |     |     |                                                  |        |        |      |
|                      |                        |     |     |                                                  |        |        |      |
|                      |                        |     |     |                                                  |        |        |      |
|                      |                        |     |     |                                                  |        |        |      |
| _                    |                        |     |     |                                                  |        |        |      |
|                      |                        |     |     |                                                  |        |        |      |
|                      |                        |     |     |                                                  |        |        |      |
|                      |                        |     |     |                                                  |        |        |      |
|                      |                        |     |     |                                                  |        |        |      |
|                      |                        |     |     |                                                  |        |        |      |
| +                    |                        |     |     |                                                  |        |        |      |
| +                    |                        |     |     | <u> </u>                                         |        |        |      |
| 1                    |                        |     |     | <u> </u>                                         |        |        |      |
|                      |                        |     |     |                                                  |        |        |      |
|                      |                        |     |     |                                                  |        |        |      |
| 1                    |                        |     |     | 1                                                |        |        |      |
| 1                    |                        |     |     |                                                  |        |        |      |
|                      | PE00000028 PE00000001  |     |     |                                                  |        |        |      |