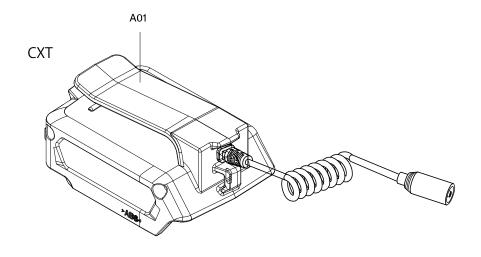

## Model No. CV101D CORDLESS HEATED VEST

| Parts No. PE00000037 | Description            | I/C | Qty | N/O                                              | Opt. 1 | Opt. 2 | Note |
|----------------------|------------------------|-----|-----|--------------------------------------------------|--------|--------|------|
|                      | BATTERY HOLDER FOR CXT |     | 1   |                                                  | İ      |        |      |
|                      |                        |     |     | <del>                                     </del> |        |        |      |
|                      |                        |     |     |                                                  |        |        |      |
| PE0000001            | BATTERY HOLDER         |     | 1   |                                                  |        |        |      |
|                      |                        |     |     |                                                  |        |        |      |
|                      |                        |     |     |                                                  |        |        |      |
|                      |                        |     |     |                                                  |        |        |      |
|                      |                        |     |     |                                                  |        |        |      |
|                      |                        |     |     |                                                  |        |        |      |
|                      |                        |     |     |                                                  |        |        |      |
|                      |                        |     |     |                                                  |        |        |      |
|                      |                        |     |     |                                                  |        |        |      |
|                      |                        |     |     |                                                  |        |        |      |
|                      |                        |     |     |                                                  |        |        |      |
|                      |                        |     |     |                                                  |        |        |      |
|                      |                        |     |     |                                                  |        |        |      |
|                      |                        |     |     |                                                  |        |        |      |
|                      |                        |     |     |                                                  |        |        |      |
|                      |                        |     |     |                                                  |        |        |      |
|                      |                        |     |     |                                                  |        |        |      |
|                      |                        |     |     |                                                  |        |        |      |
|                      |                        |     |     |                                                  |        |        |      |
|                      |                        |     |     |                                                  |        |        |      |
|                      |                        |     |     |                                                  |        |        |      |
|                      |                        |     |     |                                                  |        |        |      |
|                      |                        |     |     |                                                  |        |        |      |
|                      |                        |     |     |                                                  |        |        |      |
|                      |                        |     |     |                                                  |        |        |      |
|                      |                        |     |     |                                                  |        |        |      |
| +                    |                        |     |     |                                                  |        |        |      |
|                      |                        |     |     |                                                  |        |        |      |
|                      |                        |     |     |                                                  |        |        |      |
|                      |                        |     |     |                                                  |        |        |      |
|                      |                        |     |     |                                                  |        |        |      |
|                      |                        |     |     |                                                  |        |        |      |
|                      |                        |     |     |                                                  |        |        |      |
| +                    |                        |     |     | <u> </u>                                         |        |        |      |
|                      |                        |     |     |                                                  |        |        |      |
|                      |                        |     |     |                                                  |        |        |      |
|                      |                        |     |     |                                                  |        |        |      |
|                      |                        |     |     |                                                  |        |        |      |
|                      |                        |     |     |                                                  |        |        |      |
|                      |                        |     |     |                                                  |        |        |      |
| _                    |                        |     |     |                                                  |        |        |      |
|                      |                        |     |     |                                                  |        |        |      |
|                      |                        |     |     |                                                  |        |        |      |
|                      |                        |     |     |                                                  |        |        |      |
|                      |                        |     |     |                                                  |        |        |      |
|                      |                        |     |     |                                                  |        |        |      |
| +                    |                        |     |     |                                                  |        |        |      |
| +                    |                        |     |     | <u> </u>                                         |        |        |      |
| 1                    |                        |     |     | <u> </u>                                         |        |        |      |
|                      |                        |     |     |                                                  |        |        |      |
|                      |                        |     |     |                                                  |        |        |      |
| 1                    |                        |     |     | 1                                                |        |        |      |
| 1                    |                        |     |     |                                                  |        |        |      |
|                      | PE00000028 PE00000001  |     |     |                                                  |        |        |      |