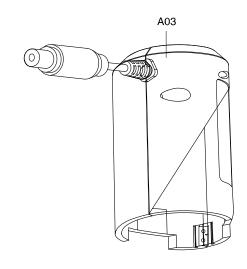

## Model No. CV101D CORDLESS HEATED VEST

| Parts No. PE00000037 | Description            | I/C | Qty | N/O                                              | Opt. 1 | Opt. 2 | Note |
|----------------------|------------------------|-----|-----|--------------------------------------------------|--------|--------|------|
|                      | BATTERY HOLDER FOR CXT |     | 1   |                                                  | İ      |        |      |
|                      |                        |     |     | <del>                                     </del> |        |        |      |
|                      |                        |     |     |                                                  |        |        |      |
| PE0000001            | BATTERY HOLDER         |     | 1   |                                                  |        |        |      |
|                      |                        |     |     |                                                  |        |        |      |
|                      |                        |     |     |                                                  |        |        |      |
|                      |                        |     |     |                                                  |        |        |      |
|                      |                        |     |     |                                                  |        |        |      |
|                      |                        |     |     |                                                  |        |        |      |
|                      |                        |     |     |                                                  |        |        |      |
|                      |                        |     |     |                                                  |        |        |      |
|                      |                        |     |     |                                                  |        |        |      |
|                      |                        |     |     |                                                  |        |        |      |
|                      |                        |     |     |                                                  |        |        |      |
|                      |                        |     |     |                                                  |        |        |      |
|                      |                        |     |     |                                                  |        |        |      |
|                      |                        |     |     |                                                  |        |        |      |
|                      |                        |     |     |                                                  |        |        |      |
|                      |                        |     |     |                                                  |        |        |      |
|                      |                        |     |     |                                                  |        |        |      |
|                      |                        |     |     |                                                  |        |        |      |
|                      |                        |     |     |                                                  |        |        |      |
|                      |                        |     |     |                                                  |        |        |      |
|                      |                        |     |     |                                                  |        |        |      |
|                      |                        |     |     |                                                  |        |        |      |
|                      |                        |     |     |                                                  |        |        |      |
|                      |                        |     |     |                                                  |        |        |      |
|                      |                        |     |     |                                                  |        |        |      |
|                      |                        |     |     |                                                  |        |        |      |
| +                    |                        |     |     |                                                  |        |        |      |
|                      |                        |     |     |                                                  |        |        |      |
|                      |                        |     |     |                                                  |        |        |      |
|                      |                        |     |     |                                                  |        |        |      |
|                      |                        |     |     |                                                  |        |        |      |
|                      |                        |     |     |                                                  |        |        |      |
|                      |                        |     |     |                                                  |        |        |      |
| +                    |                        |     |     | <u> </u>                                         |        |        |      |
|                      |                        |     |     |                                                  |        |        |      |
|                      |                        |     |     |                                                  |        |        |      |
|                      |                        |     |     |                                                  |        |        |      |
|                      |                        |     |     |                                                  |        |        |      |
|                      |                        |     |     |                                                  |        |        |      |
|                      |                        |     |     |                                                  |        |        |      |
| _                    |                        |     |     |                                                  |        |        |      |
|                      |                        |     |     |                                                  |        |        |      |
|                      |                        |     |     |                                                  |        |        |      |
|                      |                        |     |     |                                                  |        |        |      |
|                      |                        |     |     |                                                  |        |        |      |
|                      |                        |     |     |                                                  |        |        |      |
| +                    |                        |     |     |                                                  |        |        |      |
| +                    |                        |     |     | <u> </u>                                         |        |        |      |
| 1                    |                        |     |     | <u> </u>                                         |        |        |      |
|                      |                        |     |     |                                                  |        |        |      |
|                      |                        |     |     |                                                  |        |        |      |
| 1                    |                        |     |     | 1                                                |        |        |      |
| 1                    |                        |     |     |                                                  |        |        |      |
|                      | PE00000028 PE00000001  |     |     |                                                  |        |        |      |