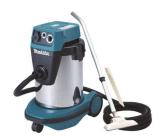

# Vacuum Cleaner VC3210LX1

1 050 W • 220 mbar • 32 I • L

Solid wet/dry dust extractor with 3-part self-cleaning filter for cleaning or use with a machine

A wet/dry dust extractor of filter class L for general cleaning or use with a machine. A remote start system connection for electric tools. Equipped with a 3-part selfcleaning filter and a 32 I steel tank. Cleaning set and hose for dust extraction included.