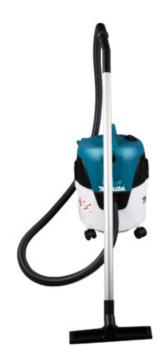

## Vacuum Cleaner VC2000L

1 000 W • 210 mbar • 20 I • L

## Compact wet / dry dust extractor for domestic and commercial use

Compact and stable wet / dry vacuum cleaner of filter class L for general cleaning. The filter can be cleaned at the push of a button and the machine has a 20 I plastic tank. Cleaning set included.