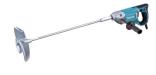

# Mixer UT2204 850 W • 0 – 550 min?<sup>1</sup> • 220 mm

#### High speed mixer for heavy duty

Powerful 850 W motor and 220 mm blade diameter makes this mixer usable in various applications that need high speed and power.

#### **USER BENEFITS**

• The rubber coating on the handle ensures a firm working grip

Link to Product page - https://makitauae.com/product/ut2204-mixer/