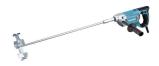

## **Power Mixer**

# **UT1305**

850 W • 0 – 1 300 min?<sup>1</sup> • 165 mm

### Efficient mixer for paints and plaster

A rugged 850 W mixer for smoothing compounds and plaster. Easy to handle and light to carry and move on site. For paddles with a diameter of up to 165 mm.

**TECHNICAL** 