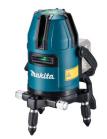

## **Rechargeable Green Multi-line laser** CXT ® **SK40GDZ**

## Rechargeable green multi line laser powered by 12Vmax CXT Li-lon battery

Features high brightness green laser for increased visibility while working on bright or highly reflective surfaces.

AVERAGE ACCURACY (2s) OF LENGTH MEASUREMENT LEVELING RANGE Nominal Battery Voltage Usage temperature International Protection Class (IP) Laser Class Battery Chemistry (Ni-Cd / Ni-MH / Li-ion) Product Dimensions (L x W x H): ±1mm / 10m ±4 ° 12 V -10 - 40 ° IP54 2: 515nm Li-ion 98 x 98 x 223 mm

## **USER BENEFITS**

- High Brightness Green Laser for Increased Visibility at Bright Site
- Mode memory function: When the power is turned ON, the laser beam mode will be the same mode as the last time turned OFF
- · Large handle minimizes the tool from falling
- Horizontal line & 4 Vertical lines