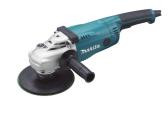

# **Angle Sander**

# - SA7021

2 200 W • 180 mm

#### Powerful sander for stone and other surfaces

A powerful angle sander for wood, stone, and other surfaces. Electronics maintain a constant speed under load. A soft start function ensures a smooth start. 2 200 W motor and 180 mm wheel.\_x000D\_