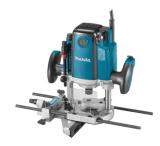

# Plunge Router RP2300FC

2 300 W • 12 mm

#### Powerful professional plunge router

A powerful plunge router with a 2 300 W motor for professional use. Equipped with depth adjustment with micro control and an LED job light. 12 mm and 8 mm collets. Suitable for use as a fixed base router. Guide with micro control included.