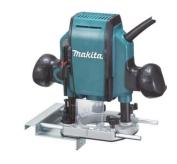

## **Plunge Router**

## **RP0900**

900 W • 6 / 8 mm

Light and compact plunge router for grooving and decorating woodwork

A light and easy-to-use plunge router with a powerful 900 W motor for decorating woodwork and routing grooves. Comes with an 8 mm collet and straight guide.