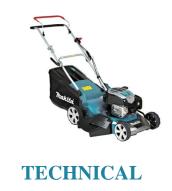

## Petrol Lawn Mower PLM4630N2

163 cm<sup>3</sup> • 46 cm

Mulching, collecting or side discharge lawn mower with ReadyStart motor

A versatile and extremely powerful mulching or side throwing petrol lawn mower with a 163 cm3 motor. The lawn mower has an easy-to-use ReadyStart motor. It offers a cutting width of 46 cm and centralised height adjustment. Wheels equipped with ball-bearings.

## **USER BENEFITS**

- 3-in-1 feature for mulching, side-discharging and rear-discharging
- ReadyStart motor
- Single lever cutting height adjustment with 8 positions (25 70 mm)
- Wheels with built-in ball bearing for additional durability