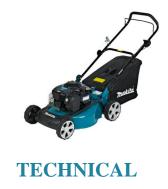

## **Petrol Lawn Mower**

# PLM4620N2

150 cm3 • 46 cm

#### Powerful mulching or collecting lawn mower

A versatile mulching or collecting petrol lawn mower with a 150 cm3 motor. A cutting width of 46 cm and centralised height adjustment. Wheels equipped with ball-bearings.