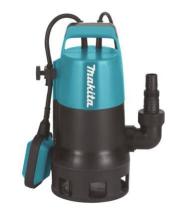

#### Compact water pump for light applications

This compact electric water pump is suitable for pumping water from a well, for example. A handy tool for pumping water out of indoor premises. Easy to set up, with a capacity of 140 l/min.

#### USER BENEFITS

- Best for dewatering cellars, bassins and garden lakes.
- Float switch automatically switches off the motor to protect the pump from running dry when the water level falls below the capacity, then automatically switches on when water level rises.
- In compliance with IP68 standards.
- Professional pump for dirt water contaminated with up to 35mm particles.