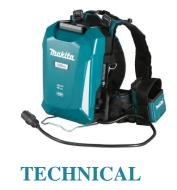

## Portable Backpack Power Pack PDC1200

Backpack battery, for 18V+18V LXT and XGT 40V max power tools, 33.5 Ah, 1,206 Wh

Backpack utilizes Built-in battery cells to provide 33.5Ah and longer run time Provides up to 5.6 times more runtime that 18Vx2 tools used with 2x 6.0Ah batteries.