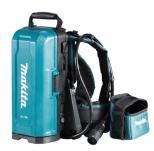

## Portable Backpack Power Pack PDC01

Backpack battery powered by four 18V batteries. Applicable for 18V & 40V power tools

**Backpack utilizes upto four 18V LXT batteries to provide longer run time.** - 2 times the runtime with 18Vx2 tools - 4 times the runtime with 18V tools

## **SPECIFICATIONS**

Battery Chemistry (Ni-Cd / Ni-MH / Li-ion) Nominal Battery Voltage Product weight

Product Dimensions (L  $\times$  W  $\times$  H): Tool weight with battery (EPTA) Li-ion 18 / 2 x 18 V 5.7 kg 400 x 195 x 132 mm 5.5 - 7.0 kg