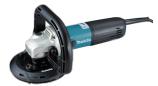

## **Concrete Planer PC5010C**

• 1400 W • 125 mm • 9000 min?<sup>1</sup>

125mm AC Concrete Planer PC5010C which is engineered for fast material removal with low vibration

PC5010C is Compact and Light weight but provides high torque work and allows for superior handling in horizontal and overhead applications. Powerful motor delivers 1,400W and 4,000 - 9,000 RPM

## **USER BENEFITS**

• Compact and lightweight design

Link to Product page - https://makitauae.com/product/pc5010c-concrete-planer/