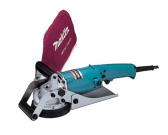

## **Concrete Planer**

## PC1100

1 050W • 10 000 min?<sup>1</sup> • 110 mm

Smooth finishes on concrete surfaces or levelling of concrete seams.

Dry cutting diamond wheel for planing without a water feeding system. Front roller adjusts planing depth.Dust bag for clean operation.Lock-on button for continuous operation.