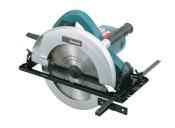

## Efficient, high-capacity circular saw

An efficient and robust high-capacity circular saw with speed of 4 100 min-1 designed for professional use. Compatible with a blade with 235 mm diameter that achieves a max. cutting depth of 85 mm.