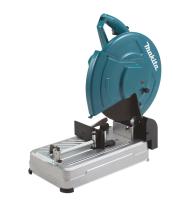

#### Cut-off saw for safe metal cutting

A 2 200 W portable cut-off for accurate, safe and quick cutting of metal. A carry handle for easy transport and a well-designed spark guide for added safety. The tool's adjustable cutting depth and material clamp improve user convenience.