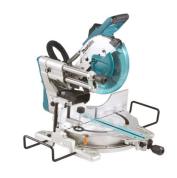

# **Slide Compound Miter Saw** - LS1019L

1 510 W • 260 mm • 3 200 min?<sup>1</sup>

### Efficient and accurate saw for high-capacity applications

An accurate high-capacity saw with a 1 510 W motor for building and other worksites. The dual slide system reduces the need for space, enabling the machine to be placed by a wall. The bevel lock is located at the front of the saw. Excellent dust removal function.

# **USER BENEFITS**

- can be placed all the way to the wall due to new construction
- outstanding dust extraction
- superior capacity

Link to Product page - https://makitauae.com/product/ls1019l-slide-compound-miter-saw/