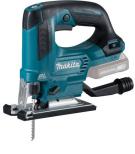

# **Jigsaw CXT®** JV103DZ 12V max • 800 – 3 000 min?<sup>1</sup>

#### Light brushless jigsaw with tool-less blade change

A compact, brushless saw with three-stage pendulum action and tool-less blade change. Engine speed can be adjusted between 800 and 3 000 min-1 from a dial. A stroke length of 23 mm and cutting capacity of 90 mm in wood and 10 mm in steel. Tool only, battery and charger not included.

## **USER BENEFITS**

- Body model delivered without battery and charger.
- Brushless maintenance-free and long-life motor
- Compact and lightweight design
- Dust extraction can be connected to the vacuum hose.
- Tilting base for bevel cuts from 0° 45°