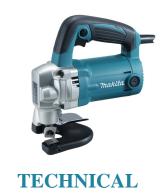

# **Metal Shear**

## **JS3201**

710 W • 1 600 min?<sup>1</sup>

#### Handy, high-capacity metal shear with handle

A metal shear for straight and curved cuts with a radius of 50 mm, cuts a cleanedged strip from the middle. A high cutting capacity of 4,0 mm for aluminium and 3,2 mm for steel. A motor capacity of 710 W and a stroke rate of 1 600 min-1.