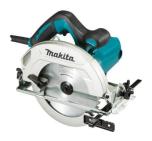

# **Circular Saw HS7010** 1 600 W • 185/190 mm • 5 500 min?<sup>1</sup>

#### Lightweight and efficient circular saw for the professional use

Designed for the professional, efficient and durable high capacity circular saw with 1 600 W motor and 5 500 min-1 rpm. The machine uses a 185 / 190 mm blade to achieve a maximum cutting depth of 65 / 67 mm. Compact design for added control and safety.