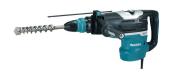

## Rotary Hammer HR5212C

1 510 W • SDS-Max • 52 mm • 21J

Dual-action combi hammer with anti-vibration technology for heavy-duty use

An efficient 1 510 W combi hammer with a unique AVT anti-vibration system for SDS-MAX blades. Masonry drilling capacity of 52 mm and impact energy of 21 J. With its drilling and chipping functions, this tool is an ideal choice for renovation and building work.

## USER BENEFITS

• AVT (Anti-Vibration Technology) ensures extra-low vibration performance

Link to Product page - https://makitauae.com/product/hr5212c-rotary-hammer/