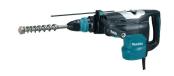

# **Rotary Hammer**

## - HR5202C

1 510 W • SDS-Max • 52 mm • 21J

#### Dual-action combi hammer for demanding professional use

Efficient 1 510 W combi hammer for SDS-MAX blades. Masonry drilling capacity of 52 mm and impact energy of 21 J. With its drilling and chipping functions, this tool is an ideal choice for renovation and building work.