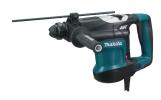

# **Combination Hammer**

## HR3210C

850 W • SDS-Plus • 32 mm • 5,5 J

#### High performance Combination Hammer for SDS-Plus drill bits

High performance combination Hammer for SDS-Plus with 850 W motor. Three functions: impact drill, no impact and demolition mode. Drilling power for concrete 32mm.