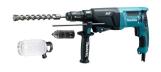

## **Combination Hammer HR2611F**

800 W • SDS-Plus • 26 mm • 2,9 J

## **Professional 3-mode combination hammer**

Efficient combination hammer with Anti-Vibration Technology (AVT) compatible with SDS-Plus bits. Suitable for for "Rotation Only", "Hammering with Rotation" or "Hammering Only". Motor capacity of 800 W and speed can be adjusted between 0 and 1 200 min-1 from a switch. Impact energy of 2,9 J and optimal drilling range of 8 – 18 mm in concrete. Max. drilling capacity of 26 mm in concrete.