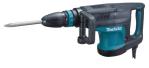

# Demolition Hammer HM1203C

1 510 W • SDS-Max • 25,5 J

#### Demolition hammer for heavy-duty work

An efficient demolition hammer for extremely heavy-duty applications. Compatible with SDS-MAX bits. Motor capacity of 1 510 W and impact energy of 25,5 J provide efficient material removal. Adjustable impact rate: 950 – 1 900 min-1.