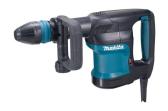

# **Demolition Hammer**

# - HM0870C

1 100 W • SDS-MAX • 11,4 J

#### **Efficient demolition hammer**

An efficient demolition hammer. Compatible with SDS-MAX bits. Motor capacity of 1,100W and impact energy of 11,4 J provide efficient material removal. Adjustable impact rate: 1,100-2,650 min-1.