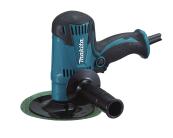

## **Disc Sander**

## . GV6010

440 W • 150 mm • 4 500 min?1

Compact sander makes quick work of sand-jobs with less operator fatigue

Lightweight vertical sander with trigger lock-on button takes the stress off your trigger finger during those extended jobs. Makita designed this sander with the motor over the pad for better balance and control.