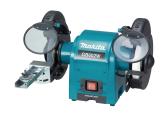

# **Bench Grinder**

# - GB602

250 W • 150 mm

#### Efficient and silent bench grinder

A silent 250 W bench grinder that offers extra efficiency. Automatic lights and well-designed supports for added safety. Two 150 mm discs with varying levels of abrasiveness.