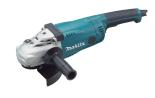

# **Angle Grinder**

## - GA7020

2 200 W • 180 mm • 8 500 min?1

#### Efficient, high-capacity tool for cutting and grinding

An extremely powerful 2 200 W angle grinder with a 180 mm wheel for demanding applications that require high capacity.

**TECHNICAL** 