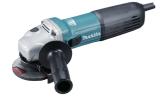

# Angle Grinder GA4040Z 1 100 W • 100 mm • 11 000 min?<sup>1</sup>

#### Powerful Grinder for cutting and grinding.

Re-designed durable gear housing for enhanced shaft locking mechanism.Ergonomically best possible barrel grip with perfect circumference, size and shape fits the users hand for extra comfortable handling.

### **SPECIFICATIONS**

MAXIMUM OUTPUT POWER POWER SUPPLY CORD SOUND POWER LEVEL (LWA) SOUND PRESSURE LEVEL (LPA) NOISE UNCERTAINTY (K FACTOR) PRODUCT WEIGHT PRODUCT DIMENSIONS (L X W X H): EAN NO LOAD SPEED GRINDING DISC DIAMETER BORE (B) 1100 W 2,5 m 97 dB(A) 86 dB(A) 3 dB(A) 2,2 - 2,5 kg 303 x 117 x 111 mm 88381628648 11 000 min?<sup>1</sup> 100 mm 16 mm