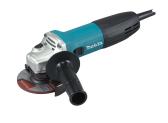

# **Angle Grinder**

# - GA4030

720 W • 100 mm • 11 000 min?1

#### Mini-grinder for cutting and grinding

Small diameter barrel grip for added comfort. Labyrinth construction seals and protects the motor and bearings from dust and debris for longer tool life. Refined design for reduced operator fatigue.