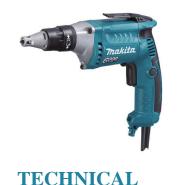

# **Drywall Screwdriver**

# - FS6300

570 W • 0 - 6 000 min?1

#### Reliable, high-speed screwdriver

A screwdriver with a precise depth control switch for quick and accurate operation at a speed of 6 000 min-1. An ergonomic design and rubberised handle ensure good grip. Variable speed control from the switch. The screwdriver has an LED light.