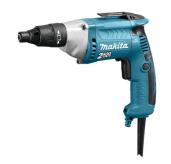

#### Screwdriver for drill bit screws

A screwdriver for drill bit screws. An ergonomic design and rubberised handle ensure good grip. Precise depth control for screws and variable speed control from the switch. The screwdriver has an LED light.