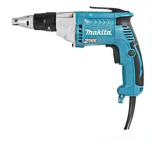

# Screw Driver FS2300 570 W • 0 – 2 500 min?<sup>1</sup>

#### Screwdriver for drill bit screws

A screwdriver for drill bit screws. An ergonomic design and rubberised handle ensure good grip. Precise depth control for screws and variable speed control from the switch. The screwdriver has an LED light.

#### **SPECIFICATIONS**

MAXIMUM OUTPUT POWER POWER SUPPLY CORD SOUND PRESSURE LEVEL (LPA) NOISE UNCERTAINTY (K FACTOR) PRODUCT WEIGHT PRODUCT DIMENSIONS (L X W X H): EAN NO LOAD SPEED NOMINAL BATTERY VOLTAGE 570 W 4,0 m 83 dB(A) 3 dB(A) 1,60 kg 290 x 70 x 207 mm 88381603188 0 - 2500 min?<sup>1</sup> 230 V