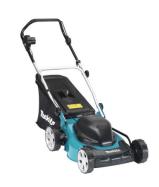

## **ELM4110**

■ 1 600 W • 41 cm

## Steel-framed electric lawn mower with grass box for small gardens

A silent electric lawn mower with a steel frame that is light to operate. The lawn mower is easy to use and is ideal for small gardens. A powerful 1 600 W induction motor, cutting width of 41 cm and a grass box.