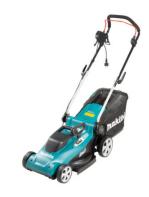

## Steel-framed electric lawn mower with grass box for small gardens

A silent electric lawn mower with a steel frame that is light to operate. The lawn mower is easy to use and is ideal for small gardens. A powerful 1 300 W induction motor, cutting width of 37 cm and a grass box.