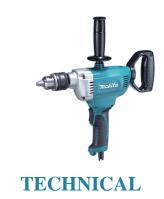

## Drill

# **DS5000**

750 W • 600 min?<sup>1</sup> • 16 mm

#### Robust drill for material mixing

A robust, low-speed drill for material mixing. Turning handle design to protect the operator's wrist if the blade gets stuck. A variable speed dial for adjusting the flow rate and direction. Suitable for large drill bits and for mixing