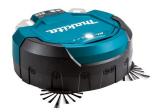

# **DRC200Z** 18V • 2,5 | • 500 m<sup>2</sup>

#### Robotic vacuum cleaner for retail and industry

A robotic vacuum cleaner, ideal for cleaning areas of 300 – 500 m2. Timer function, working area can be defined. Sensors to prevent the tool from falling. Detachable and washable 2,5 I dust tank and washable filter. Remote control included. Tool only, battery and charger not included.

#### **SPECIFICATIONS**

PRODUCT DIMENSIONS (L X W X H): EAN
BRUSHLESS MOTOR TOOL WEIGHT WITH BATTERY (EPTA) NOMINAL BATTERY VOLTAGE TANK CAPACITY FOR DUST VOLTAGE LXT CONTINUOUS USE 18V / 5.0 AH X2 CONTINUOUS USE 18V / 6.0 AH X2 460 x 460 x 180 mm 88381822916 Yes 7,3 - 7,8 kg 18 V 2,5 L Yes 200 min 230 min