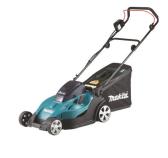

## **DLM431Z**

18V+18V • 43 cm • 50 L

Plastic-framed battery-powered lawn mower with grass box for small gardens

A silent battery-powered lawn mower with a plastic cover that is light to operate. It runs on two 18V LXT batteries that provide a voltage of 18V+18V. The lawn mower is easy to use and is ideal for small gardens. It offers a cutting width of 43 cm and has a grass box. Tool only, battery and charger not included.