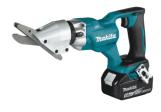

## **Cordless Cement Shear LXT** ®

## **DJS800Z**

18V • 13 mm • BL

DJS800 is a 13mm Cordless Cement Shear which is powered by 18V LXT Lilon battery.

DJS800 has a powerful brushless motor with variable speed and precision machined blades to cut straight quickly and quietly with less dust.