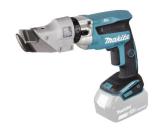

## **DJS131Z**

18V • 1.3 mm (Offset) • BL

Metal shear with cutting radius of 30 mm

DJS131Z is specially designed and optimized for curved cuts and corrugated roofing, also featuring a cutting head which is 360°rotatable with 12 stops for working at different angles with ease.

## **USER BENEFITS**

- XPT (Extreme Protection Technology) is engineered for improved dust and water resistance for operation in harsh job site conditions
- 360° swivel shear head for increased cutting convenience
- Built-in fluorescent light illuminates cutting edge
- Ergonomically designed handle fits your hand perfectly to provide maximum comfort and control