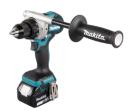

# **Driver Drill LXT®**

■ **DDF486** 18V • 125 Nm • 0 – 2 100 min?<sup>1</sup>

#### A powerful, brushless general-use drill for screwdriving and drilling.

An efficient brushless tool with two speed ranges for screwdriving and drilling for professional use. Max. torque of 130 / 65 Nm. A versatile tool for fitters, builders and maintenance staff. Integrated LED light.

### **SPECIFICATIONS**

Nominal Battery Voltage Voltage LXT
No load speed Max. fastening torque Hard/Soft Torque setting Max. Drilling Diameter in Wood Max. Drilling Diameter in Steel Drill Chuck Capacity Sound Pressure Level (LpA) Noise Uncertainty (K Factor) Vibration Uncertainty (K Factor) Vibration Uncertainty (K Factor) Tool weight with battery (EPTA) Vibration Level (3 axes) Product Dimensions (L x W x H): 18 V Yes 0 - 550 / 0 - 2100 min?<sup>1</sup> 130 / 65 Nm 21 76 mm 13 mm 1.5 - 13 mm 74 dB(A) 3 dB(A) 1.5 m/s<sup>2</sup> 2,3 - 2,6 kg ? 2,5 m/s<sup>2</sup> 178 x 81 x 265 mm