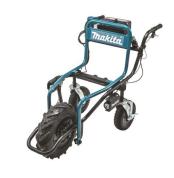

#### Cordless wheelbarrow for worksites and farms

The battery-assisted 18V LXT wheelbarrow is a great tool for worksites, farms and holiday homes. Runs 3,5 km with a single 6,0 Ah battery, up to 7 km with two. Max. capacity of 130 kg, two speeds, reverse and brake. Battery and charger not included. Metal bucket and flat bed pipe frame available as optional accessories.

#### **USER BENEFITS**

- Battery powered wheelbarrow
- Bucket 199008-0 and Grind 199009-8 are optional accessories
- Can be used with one battery at a time.
- Spends arms, legs and back

Link to Product page - https://makitauae.com/product/dcu180z-wheelbarrow-lxt/