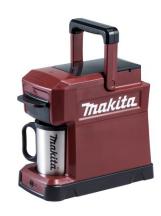

# **Coffee Maker CXT® / LXT®**

## **DCM501Z**

12V max / 18V

#### Battery-powered coffee maker for worksites

This battery-powered coffee maker brews a tasty cup of coffee on site. A 240 ml water tank and a specialised cup that fits in the machine. A 100 ml cup with a 1.0Ah battery, power switches off automatically. Mug and measurement spoon included. Tool only, battery and charger not included.