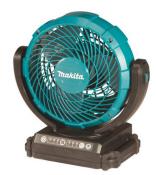

# Portable Fan LXT® DCF102Z

14,4V / 18V • 4,6 m<sup>3</sup>/min

#### Compact, efficient fan with three air flow settings and pendulum action

A compact cordless portable fan with three air flow settings that fits in a small space. Brings added comfort in hot weather and speeds up drying of paint or filler. 45 degree pendulum action left and right. Includes a mains adapter. Tool only, battery and charger not included.