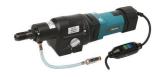

# **Diamond Core Drill**

**DBM230** 2 500 W • 0 – 1 700 min?<sup>1</sup> • 230 mm

#### Heavy duty diamond core drill with three speeds

This Diamond Core Drill comes with a powerful 2 500 W motor for heavy duty drilling applications. The tool has three mechanical gears with no load speed 390 / 1 040 / 1 700 min-1 and max diamond core capacity is 230 mm.