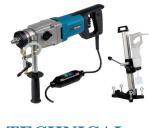

### Powerful diamond core drill with two speeds

This Diamond Core Drill comes with a powerful motor for instance for the use in electrical and sanitary installation work. The tool has two mechanical gears and variable speed control. Load speed is  $0-1\,570\,\text{min-1}$  and max diamond core capacity is 132 mm. Supplied with side handle and carry case.