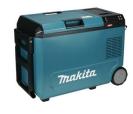

# 29 L Cooler and Warmer Box XGT ® LXT ®

# **CW004G**

40V MAX XGT • 18V / 12V / 24V DC • AC • 29 L

#### 29L Cooler and Warmer box for storing or transporting food and drinks

Keeps food and drinks Cool or Warm in any season.17 inside temperature settings. Storage box (29L) can be divided into two compartments with a partition plate. Dual Temperature can easily set by pressing the L or R button. Can run upto 30 Hours 5 degree C using two BL4050F 5.0Ah XGT Batteries.